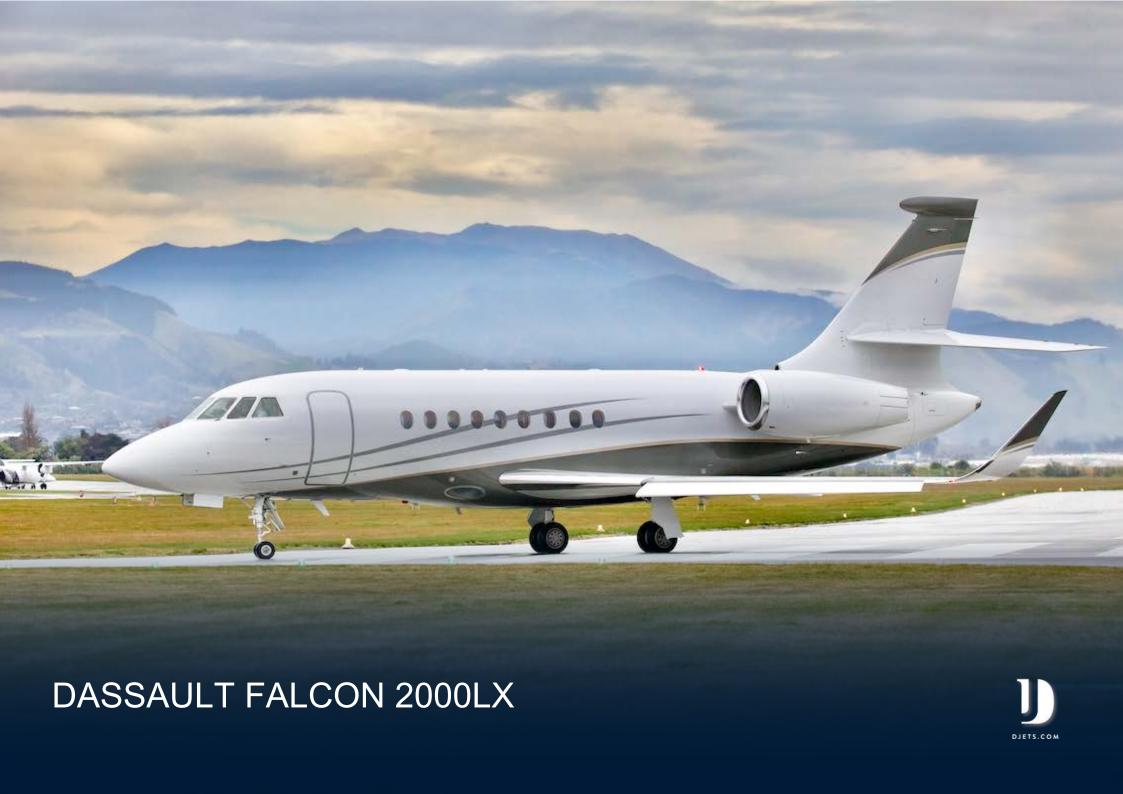

## DASSAULT FALCON 2000LX

The Falcon 2000LX is available for both domestic and international charters and is stationed in Auckland, New Zealand, serving the region and Asia Pacific. Step into the spacious cabin, meticulously crafted to meet your every requirement. Accommodating up to ten passengers, it boasts luxurious seating and refined interiors for a journey of unparalleled comfort. With two pilots and a dedicated cabin attendant, all your needs are expertly managed aboard this aircraft. Its generous baggage space ensures you can bring everything you require for your journey. Whether for business or leisure, indulge in an experience where luxury knows no bounds. The dual lounge layout features convertible seating that transforms into a comfortable bed for rest during longer flights. Enjoy the convenience of a refreshment galley in the forward cabin area and a lavatory with a basin at the rear, this aircraft ensures efficient, prompt travel, reducing layovers and delays. With top-notch performance and safety credentials, underpinned by Dassault's legacy of excellence, you can embark on your journey with complete confidence. Welcome to a new era of luxury travel with the Auckland based Falcon 2000LX.