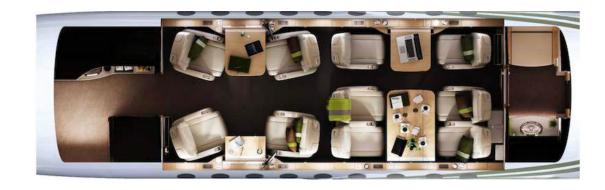

## DASSAULT FALCON 2000LX

The Falcon 2000LX is available for both domestic and international charters and is stationed in Auckland, New Zealand, serving the region and Asia Pacific. Step into the spacious cabin, meticulously crafted to meet your every requirement. Accommodating up to ten passengers, it boasts luxurious seating and refined interiors for a journey of unparalleled comfort. With two pilots and a dedicated cabin attendant, all your needs are expertly managed aboard this aircraft. Its generous baggage space ensures you can bring everything you require for your journey. Whether for business or leisure, indulge in an experience where luxury knows no bounds. The dual lounge layout features convertible seating that transforms into a comfortable bed for rest during longer flights. Enjoy the convenience of a refreshment galley in the forward cabin area and a lavatory with a basin at the rear, this aircraft ensures efficient, prompt travel, reducing layovers and delays. With top-notch performance and safety credentials, underpinned by Dassault's legacy of excellence, you can embark on your journey with complete confidence. Welcome to a new era of luxury travel with the Auckland based Falcon 2000LX.

## **TECHNICAL SPECIFICATIONS**

**CREW**: 2 Pilots + Cabin Attendant

PASSENGERS: 10

**TOILET**: Enclosed bathroom

CRUISE SPEED: 482kts | 880kmph

**RANGE**: 4000nm | 7400km

**MAXIMUM ALTITUDE**: 47,000ft