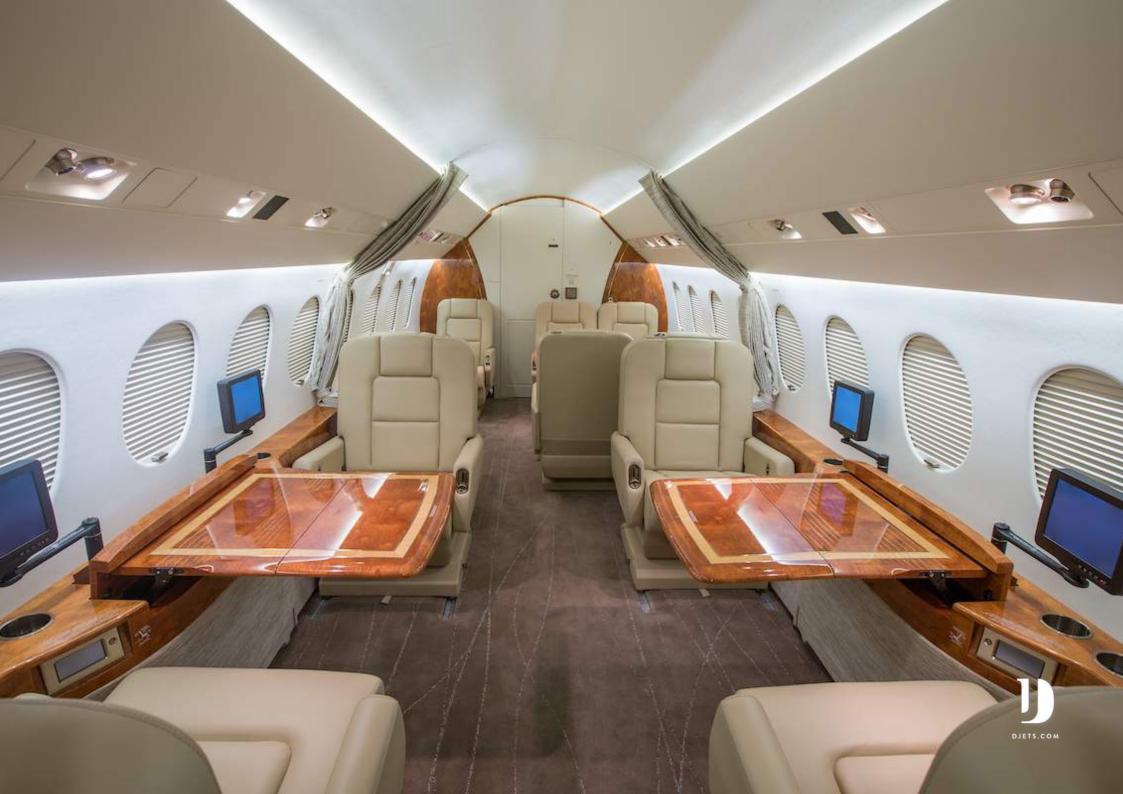

## DASSAULT FALCON 2000LX

The Falcon 2000LX is available for both domestic and international charters and is stationed in Auckland, New Zealand, serving the region and Asia Pacific. Step into the spacious cabin, meticulously crafted to meet your every requirement. Accommodating up to ten passengers, it boasts luxurious seating and refined interiors for a journey of unparalleled comfort. With two pilots and a dedicated cabin attendant, all your needs are expertly managed aboard this aircraft. Its generous baggage space ensures you can bring everything you require for your journey. Whether for business or leisure, indulge in an experience where luxury knows no bounds. The dual lounge layout features convertible seating that transforms into a comfortable bed for rest during longer flights. Enjoy the convenience of a refreshment galley in the forward cabin area and a lavatory with a basin at the rear, this aircraft ensures efficient, prompt travel, reducing layovers and delays. With top-notch performance and safety credentials, underpinned by Dassault's legacy of excellence, you can embark on your journey with complete confidence. Welcome to a new era of luxury travel with the Auckland based Falcon 2000LX.